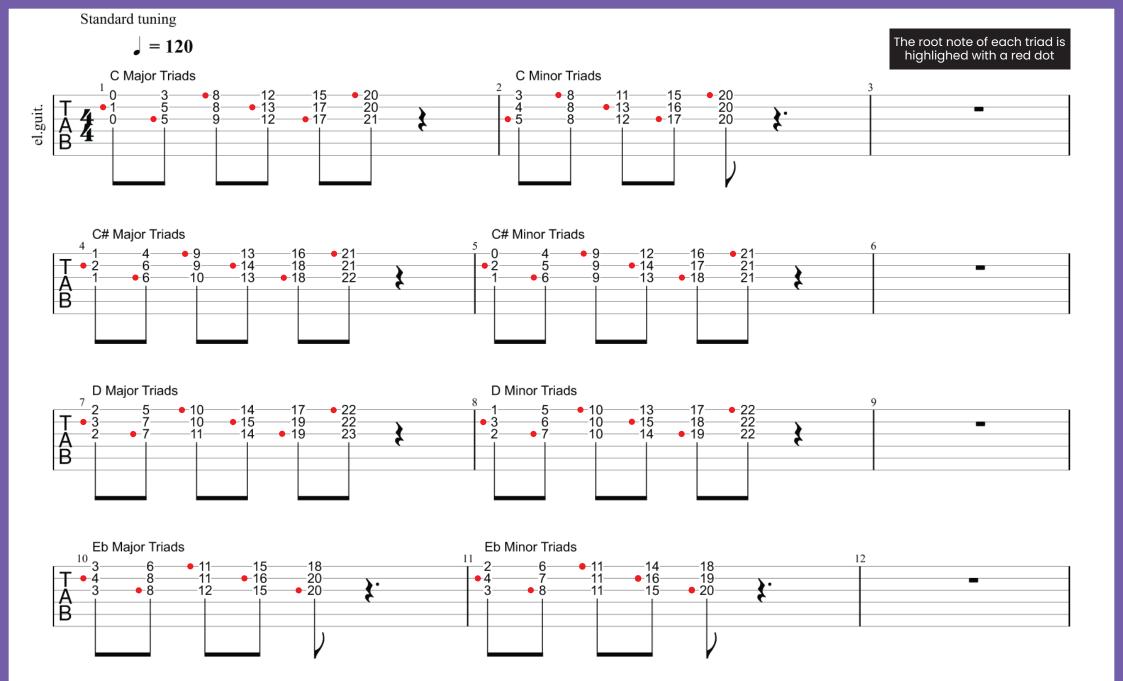

#### **GET READY TO CHANGE YOUR PLAYING**

#### THE TRIADS ARE THE CLOSEST YOU'LL GET TO A MAGIC PILL

Attached to this document is a PDF of all of the major and minor triads in every position on the guitar with the root highlighted with a red dot beside it, ie, in a C Major triad, the C is highlighted.

Additionally, I've included 5 fretboard diagrams as a bonus. These are helpful charts that I had a graphic designer make for me.

It took me hours to create this document for myself and sharing it with my audience is the least I can do.

#### ONE IMPORTANT THING TO KNOW WHILE PRACTICING:

Know where the root is in each triad

By memorizing where the root note is in each triad, ie, B of the B Major triad, you'll learn the notes of the fretboard by default.

Ensure you take note of the root while you practice each triad. I usually do this by playing the root note of the triad TWICE every time I play it while simultaneously making a mental note.