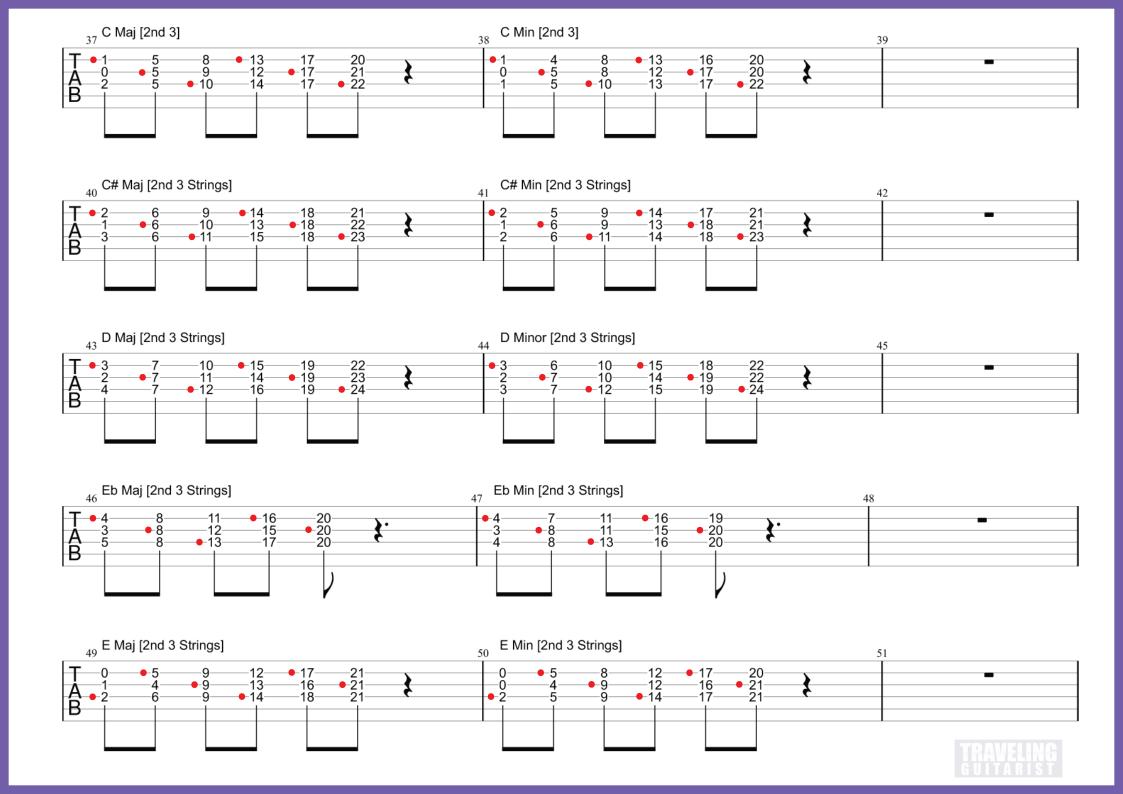

#### THE TRIADS ARE THE CLOSEST YOU'LL GET TO A MAGIC PILL

Attached to this document is a PDF of all of the major and minor triads in every position on the guitar with the root highlighted with a red dot beside it, ie, in a C Major triad, the C is highlighted.

#### ONE IMPORTANT THING TO KNOW WHILE PRACTICING:

Know where the root is in each triad

By memorizing where the root note is in each triad, ie, B of the B Major triad, you'll learn the notes of the fretboard by default.

Ensure you take note of the root while you practice each triad. I usually do this by playing the root note of the triad TWICE every time I play it while simultaneously making a mental note.