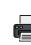

#### **GET READY TO CHANGE YOUR PLAYING**

#### THE TRIADS ARE THE CLOSEST YOU'LL GET TO A MAGIC PILL

Attached to this document is a PDF of all of the major and minor triads in every position on the guitar with the root highlighted with a red dot beside it, ie, in a C Major triad, the C is highlighted.

Additionally, I've included 5 fretboard diagrams as a bonus. These are helpful charts that I had a graphic designer make for me.

It took me hours to create this document for myself and sharing it with my audience is the least I can do.

#### ONE IMPORTANT THING TO KNOW WHILE PRACTICING:

Know where the root is in each triad

By memorizing where the root note is in each triad, ie, B of the B Major triad, you'll learn the notes of the fretboard by default.

Ensure you take note of the root while you practice each triad. I usually do this by playing the root note of the triad TWICE every time I play it while simultaneously making a mental note.