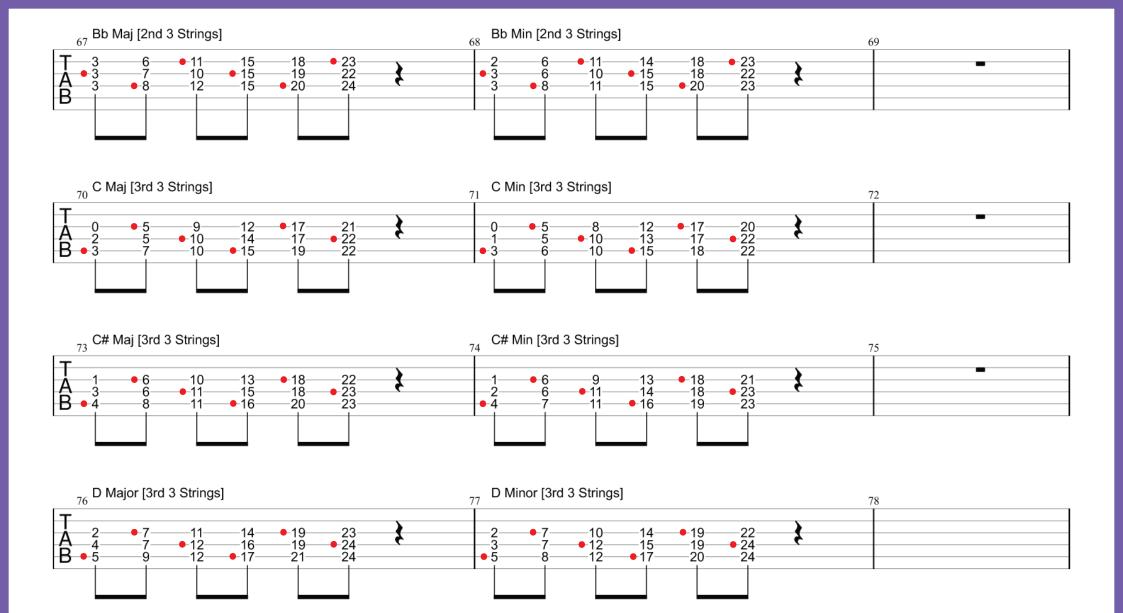

#### THE TRIADS ARE THE CLOSEST YOU'LL GET TO A MAGIC PILL

Attached to this document is a PDF of all of the major and minor triads in every position on the guitar with the root highlighted with a red dot beside it, ie, in a C Major triad, the C is highlighted.

#### ONE IMPORTANT THING TO KNOW WHILE PRACTICING:

Know where the root is in each triad

By memorizing where the root note is in each triad, ie, B of the B Major triad, you'll learn the notes of the fretboard by default.

Ensure you take note of the root while you practice each triad. I usually do this by playing the root note of the triad TWICE every time I play it while simultaneously making a mental note.