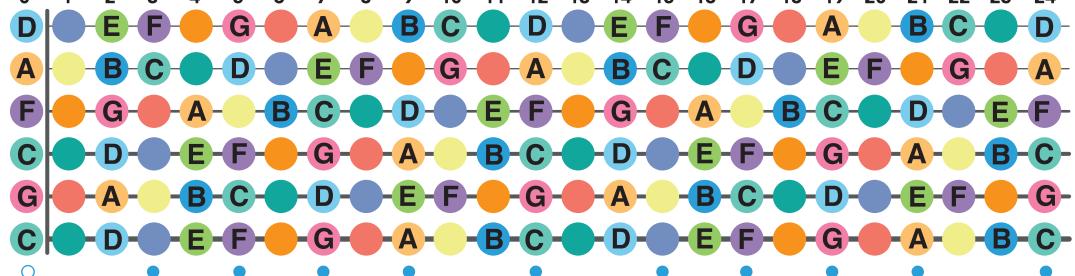

# FRETBOARD IN D STANDARD

| 0         | 1 | 2                         | 3      | 4             | 5   | 6 | 7                       | 8 | 9                 | 10            | 11   | 12          | 13 | 14                    | 15  | 16            | 17               | 18  | 19                    | 20 | 21  | 22 | 23     | 24               |
|-----------|---|---------------------------|--------|---------------|-----|---|-------------------------|---|-------------------|---------------|------|-------------|----|-----------------------|-----|---------------|------------------|-----|-----------------------|----|-----|----|--------|------------------|
| A F C G D |   | - E - B - G - D - A - E - | F<br>C | - A - E - B - | G D | В | A - E - C - G - D - A - | F | - B - A - E - B - | G<br>-F<br>-C | E-B- | - D C G D - |    | - E - G - D - A - E - | - F | - A - E - B - | G<br>D<br>F<br>C | -B- | - A - C - G - D - A - |    | - B | G  | E<br>B | A<br>F<br>C<br>G |
|           |   |                           | •      |               | •   |   | •                       |   | •                 |               |      | •           |    |                       | •   |               | •                |     | •                     |    | •   |    |        | •                |
| 0         | 1 | 2                         | 3      | 4             | 5   | 6 | 7                       | 8 | 9                 | 10            | 11   | 12          | 13 | 14                    | 15  | 16            | 17               | 18  | 19                    | 20 | 21  | 22 | 23     | 24               |