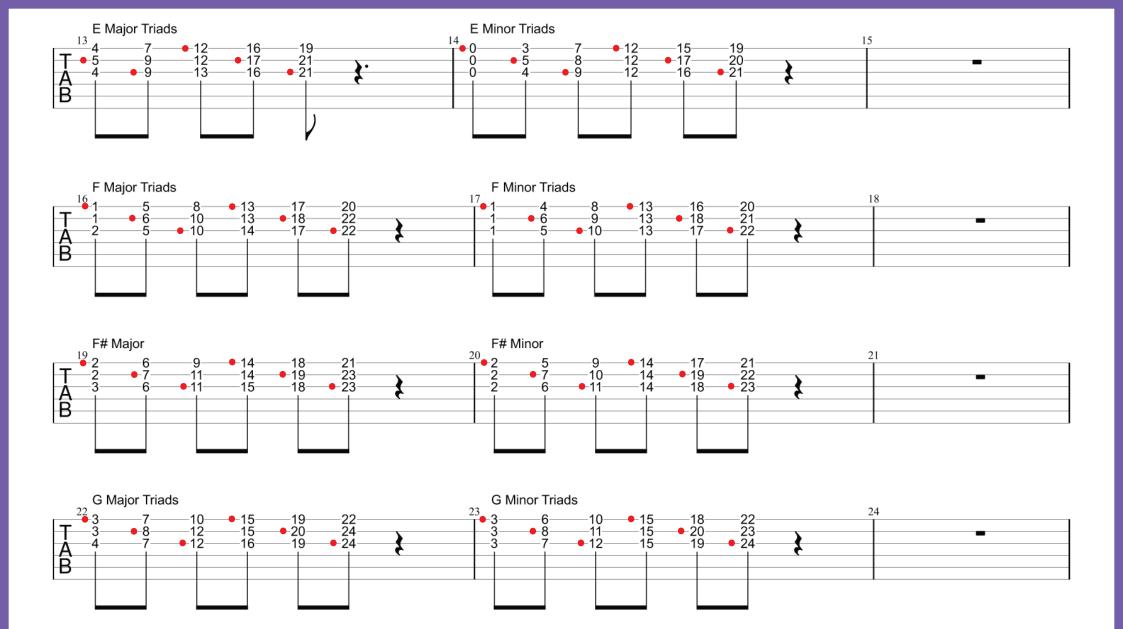

#### **GET READY TO CHANGE YOUR PLAYING**

#### THE TRIADS ARE THE CLOSEST YOU'LL GET TO A MAGIC PILL

Attached to this document is a PDF of all of the major and minor triads in every position on the guitar with the root highlighted with a red dot beside it, ie, in a C Major triad, the C is highlighted.

Additionally, I've included 5 fretboard diagrams as a bonus. These are helpful charts that I had a graphic designer make for me.

It took me hours to create this document for myself and sharing it with my audience is the least I can do.

#### ONE IMPORTANT THING TO KNOW WHILE PRACTICING:

Know where the root is in each triad

By memorizing where the root note is in each triad, ie, B of the B Major triad, you'll learn the notes of the fretboard by default.

Ensure you take note of the root while you practice each triad. I usually do this by playing the root note of the triad TWICE every time I play it while simultaneously making a mental note.