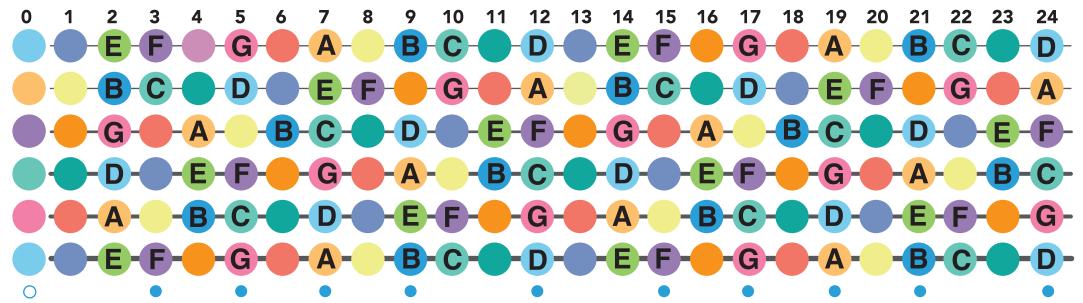

## FRETBOARD IN E STANDARD

| 0             | 1             | 2             | 3                | 4  | 5                         | 6   | 7                     | 8                        | 9    | 10                      | 11 | 12                    | 13             | 14            | 15             | 16 | 17                    | 18        | 19                                        | 20                | 21             | 22                      | 23 | 24             |   |
|---------------|---------------|---------------|------------------|----|---------------------------|-----|-----------------------|--------------------------|------|-------------------------|----|-----------------------|----------------|---------------|----------------|----|-----------------------|-----------|-------------------------------------------|-------------------|----------------|-------------------------|----|----------------|---|
| E             | - C           | - A - E - B - | G<br>D<br>F<br>C | -B | - A - E - C - G - D - A - | -FI | - B - D - A - E - B - | - C<br>- G<br>- F<br>- C | -E-B | D - A - F - C - G - D - |    | - E - G - D - A - E - | - F            | - A - E - B - | - G - C - G -  | -B | - A - C - G - D - A - | <b>II</b> | - B -<br>- D -<br>- A -<br>- E -<br>- B - | - G<br>- F<br>- C | - E -<br>- B - | D - A - F - C - G - D - |    | - E A E        |   |
|               |               |               | •                |    | •                         |     | •                     |                          | •    |                         |    | •                     |                |               | •              |    | •                     |           | •                                         |                   | •              |                         |    | •              |   |
| 0<br><b>E</b> | 1<br><b>F</b> | 2             | 3<br><b>G</b> -  | 4  | 5<br><b>A</b> -           | 6   | 7<br><b>B</b> -       | 8                        | 9    | 10<br><b>D</b>          | 11 | 12<br><b>E</b>        | 13<br><b>F</b> | 14            | 15<br><b>G</b> | 16 | 17<br>- A             | 18        | 19<br><b>B</b>                            | 20<br><b>C</b>    | 21             | 22<br><b>D</b>          | 23 | 24<br><b>E</b> | _ |
| B             | C             |               | D                | B  | E-                        |     |                       |                          |      |                         |    | B                     |                |               | D              |    | E                     | F         |                                           | G                 |                | A                       |    | B              |   |
| D             |               |               |                  |    |                           |     |                       |                          |      |                         |    |                       |                |               |                |    |                       |           |                                           |                   |                | -C                      |    | - <b>D</b> -   |   |
| A             |               |               | C-<br>G-         |    |                           |     |                       |                          |      |                         |    |                       |                |               |                |    |                       |           |                                           |                   |                | -G<br>-D                |    | -A-<br>-E-     |   |
|               |               |               |                  |    |                           |     |                       |                          |      |                         |    |                       |                |               |                |    |                       |           |                                           |                   |                |                         |    |                |   |