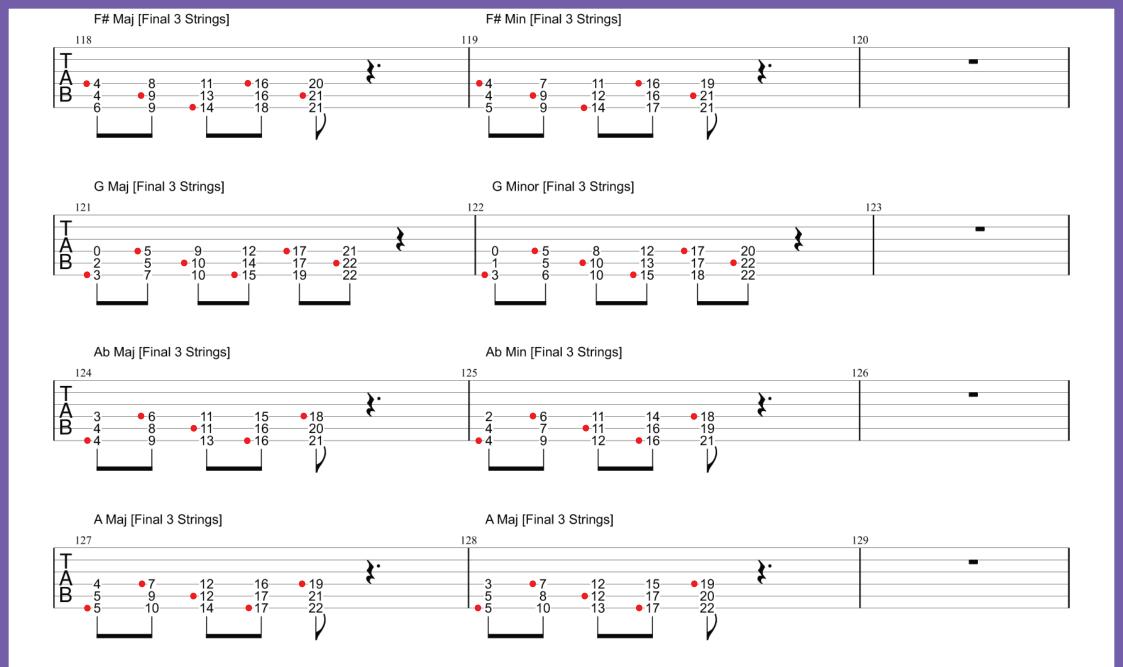

#### **GET READY TO CHANGE YOUR PLAYING**

#### THE TRIADS ARE THE CLOSEST YOU'LL GET TO A MAGIC PILL

Attached to this document is a PDF of all of the major and minor triads in every position on the guitar with the root highlighted with a red dot beside it, ie, in a C Major triad, the C is highlighted.

#### ONE IMPORTANT THING TO KNOW WHILE PRACTICING:

Know where the root is in each triad

By memorizing where the root note is in each triad, ie, B of the B Major triad, you'll learn the notes of the fretboard by default.

Ensure you take note of the root while you practice each triad. I usually do this by playing the root note of the triad TWICE every time I play it while simultaneously making a mental note.