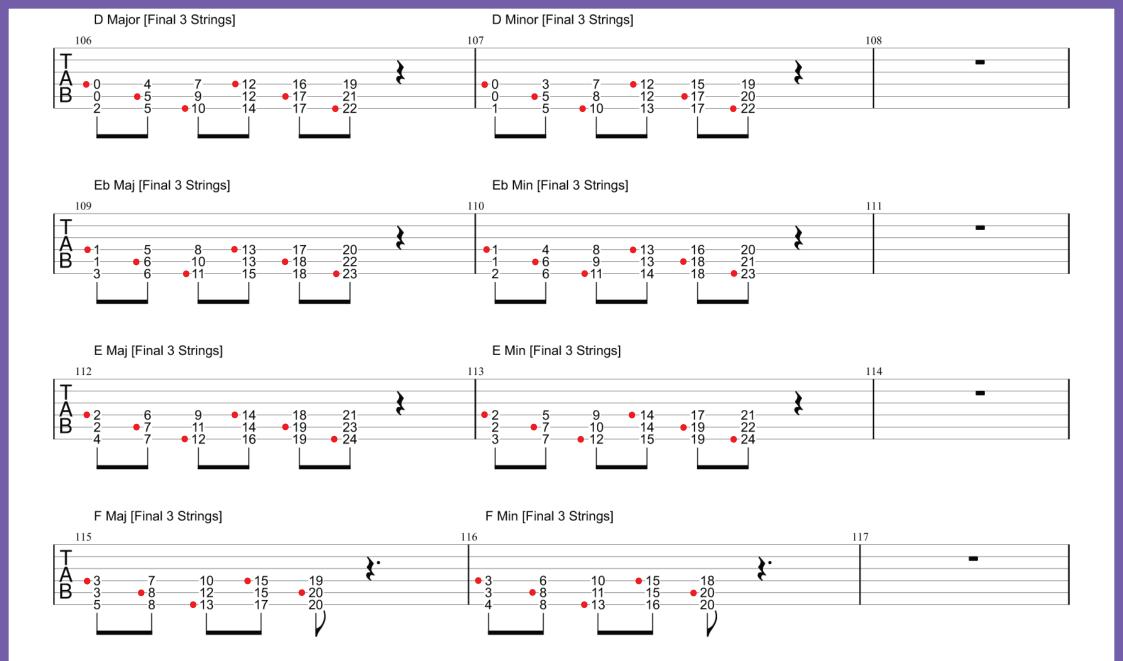

#### **GET READY TO CHANGE YOUR PLAYING**

#### THE TRIADS ARE THE CLOSEST YOU'LL GET TO A MAGIC PILL

Attached to this document is a PDF of all of the major and minor triads in every position on the guitar with the root highlighted with a red dot beside it, ie, in a C Major triad, the C is highlighted.

#### ONE IMPORTANT THING TO KNOW WHILE PRACTICING:

Know where the root is in each triad

By memorizing where the root note is in each triad, ie, B of the B Major triad, you'll learn the notes of the fretboard by default.

Ensure you take note of the root while you practice each triad. I usually do this by playing the root note of the triad TWICE every time I play it while simultaneously making a mental note.