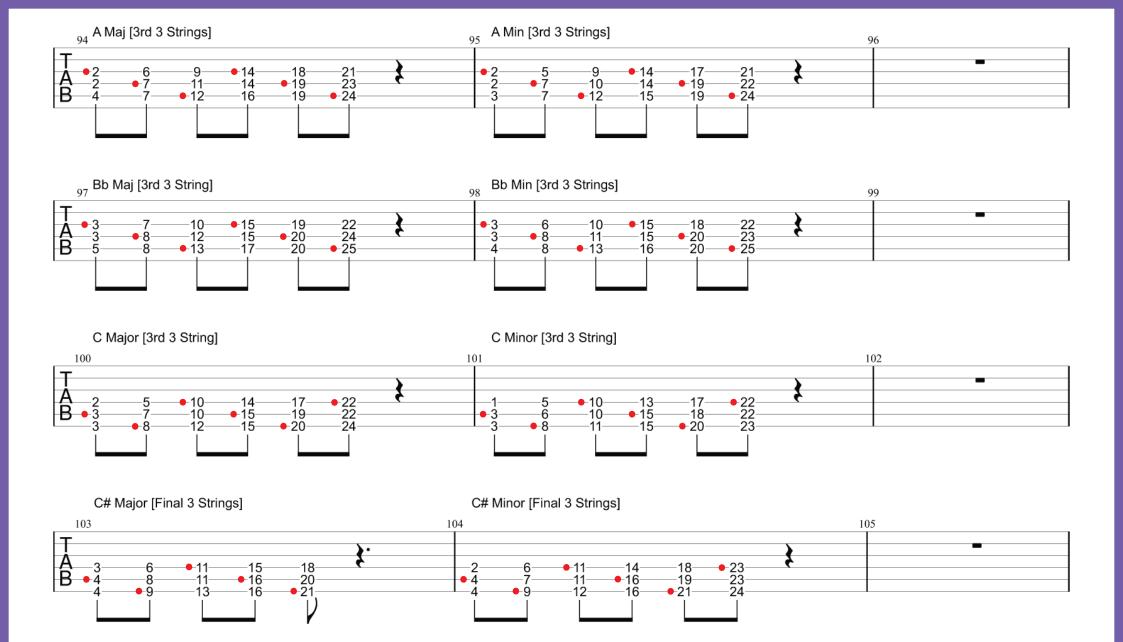

#### **GET READY TO CHANGE YOUR PLAYING**

#### THE TRIADS ARE THE CLOSEST YOU'LL GET TO A MAGIC PILL

Attached to this document is a PDF of all of the major and minor triads in every position on the guitar with the root highlighted with a red dot beside it, ie, in a C Major triad, the C is highlighted.

#### ONE IMPORTANT THING TO KNOW WHILE PRACTICING:

Know where the root is in each triad

By memorizing where the root note is in each triad, ie, B of the B Major triad, you'll learn the notes of the fretboard by default.

Ensure you take note of the root while you practice each triad. I usually do this by playing the root note of the triad TWICE every time I play it while simultaneously making a mental note.