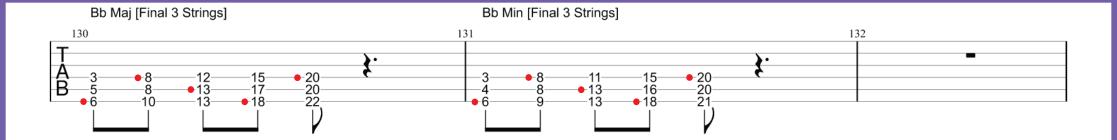

#### **GET READY TO CHANGE YOUR PLAYING**

#### THE TRIADS ARE THE CLOSEST YOU'LL GET TO A MAGIC PILL

Attached to this document is a PDF of all of the major and minor triads in every position on the guitar with the root highlighted with a red dot beside it, ie, in a C Major triad, the C is highlighted.

#### ONE IMPORTANT THING TO KNOW WHILE PRACTICING:

Know where the root is in each triad

By memorizing where the root note is in each triad, ie, B of the B Major triad, you'll learn the notes of the fretboard by default.

Ensure you take note of the root while you practice each triad. I usually do this by playing the root note of the triad TWICE every time I play it while simultaneously making a mental note.