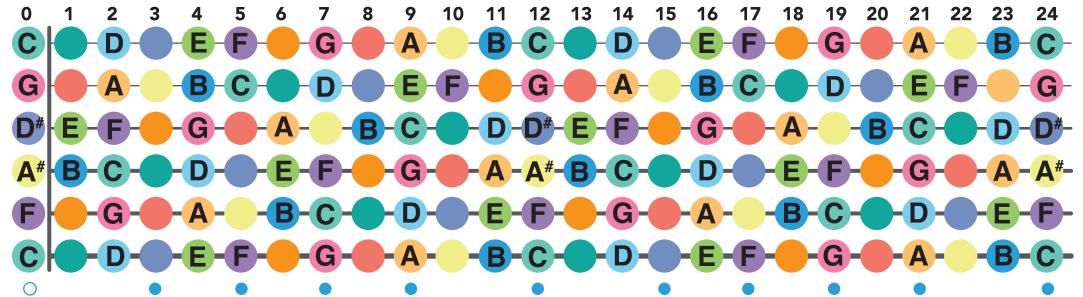

## FRETBOARD IN C STANDARD

| 0                         | 1            | 2                                         | 3 | 4                                         | 5   | 6               | 7                        | 8 | 9                     | 10 | 11        | 12                        | 13     | 14                  | 15 | 16                  | 17  | 18            | 19              | 20 | 21                    | 22 | 23          | 24  |  |
|---------------------------|--------------|-------------------------------------------|---|-------------------------------------------|-----|-----------------|--------------------------|---|-----------------------|----|-----------|---------------------------|--------|---------------------|----|---------------------|-----|---------------|-----------------|----|-----------------------|----|-------------|-----|--|
| C — G — D# — A# — F — C — | - E -<br>- B | - D -<br>- A -<br>- F -<br>- C -<br>- G - |   | - E -<br>- B -<br>- G -<br>- D -<br>- A - | - F | -A-<br>E-<br>B- | -G-<br>-D-<br>-F-<br>-C- | В | - A - C - G - D - A - | F  | B D A E B | - C - G - D#- A#- F - C - | E<br>B | A - F - C - G - D - |    | B - G - D - A - E - | F F | - A<br>E<br>B | - G - C - G - G | -B | A<br>E<br>C<br>G<br>D | E  | - B A E B - | - C |  |
|                           |              |                                           | • |                                           | •   |                 | •                        |   | •                     |    |           | •                         |        |                     | •  |                     | •   |               | •               |    | •                     |    |             | •   |  |