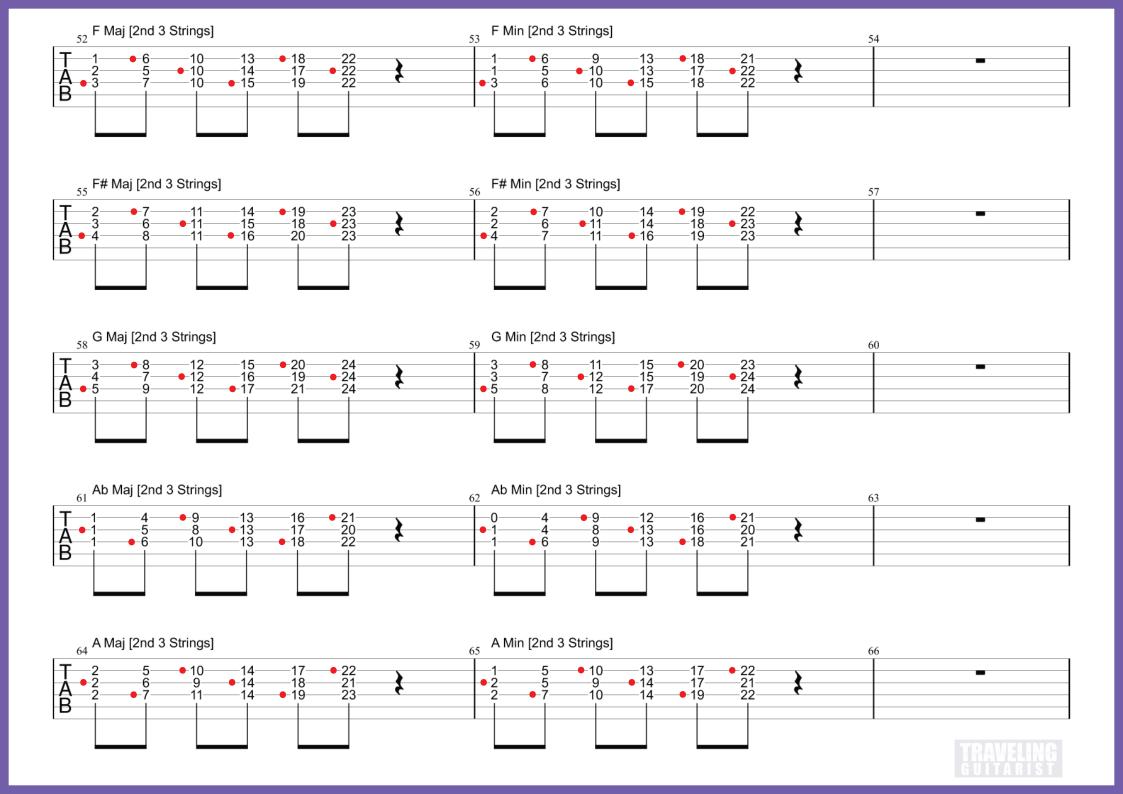

#### THE TRIADS ARE THE CLOSEST YOU'LL GET TO A MAGIC PILL

Attached to this document is a PDF of all of the major and minor triads in every position on the guitar with the root highlighted with a red dot beside it, ie, in a C Major triad, the C is highlighted.

#### ONE IMPORTANT THING TO KNOW WHILE PRACTICING:

Know where the root is in each triad

By memorizing where the root note is in each triad, ie, B of the B Major triad, you'll learn the notes of the fretboard by default.

Ensure you take note of the root while you practice each triad. I usually do this by playing the root note of the triad TWICE every time I play it while simultaneously making a mental note.