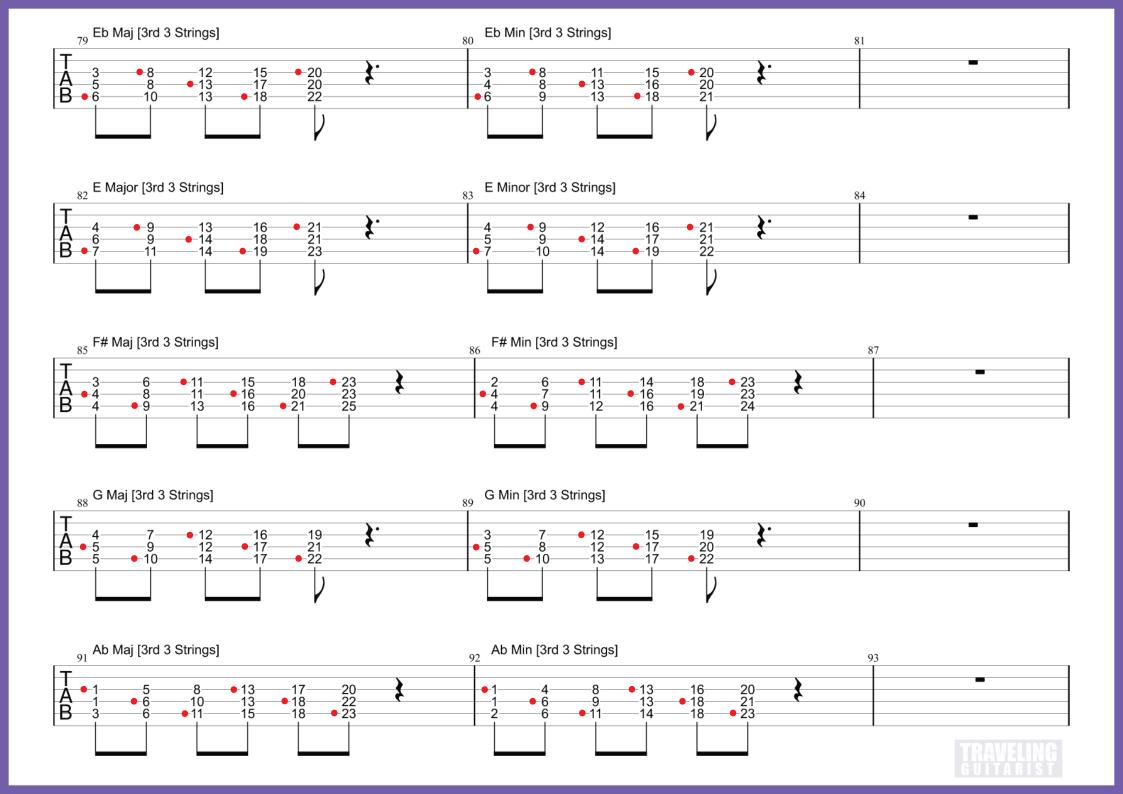

#### THE TRIADS ARE THE CLOSEST YOU'LL GET TO A MAGIC PILL

Attached to this document is a PDF of all of the major and minor triads in every position on the guitar with the root highlighted with a red dot beside it, ie, in a C Major triad, the C is highlighted.

#### ONE IMPORTANT THING TO KNOW WHILE PRACTICING:

Know where the root is in each triad

By memorizing where the root note is in each triad, ie, B of the B Major triad, you'll learn the notes of the fretboard by default.

Ensure you take note of the root while you practice each triad. I usually do this by playing the root note of the triad TWICE every time I play it while simultaneously making a mental note.